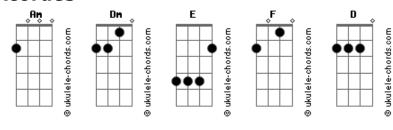

## Jennifer Lawrence - The Hanging Tree

```
tom:
                      Dm Am
               \mathsf{Am}
Are you, are you... coming to the tree?
       Am Dm
                               E
Where they strung up a man... they say he murdered three
                            Am
                 Dm
Strange things did happen here, no stranger would it be...
         Am Dm E Am
...If we'd met at mid-night in the hanging tree
                              F
 Am Dm Am
Are you, are you... coming to the tree?
\ensuremath{\mathsf{Am}}\xspace \ensuremath{\mathsf{Dm}}\xspace \ensuremath{\mathsf{E}}\xspace \ensuremath{\mathsf{E}}\xspace Where the dead man called out... for his love to flee
                             Am
Strange things did happen here, no stranger would it be...
       Am Dm
...If we'd met at mid-night in the hanging tree
Dm E
Where I told you to run... so we?d both be free
                 Dm
                          Am
Strange things did happen here, no stranger would it be...
        Am Dm
...If we'd met at mid-night in the hanging tree
Am Dm Am E
Are you, are you... coming to the tree?
                 Dm
Wear a necklace of hope... side by side with me
Strange things did happen here, no stranger would it be...
        Am Dm
                        F
                                         Am
...If we'd met at mid-night in the hanging tree
Are you, are you... coming to the tree?
                   Dm
                                         Am
```

```
Where I told you to run... so we?d both be free
                  Dm
Strange things did happen here, no stranger would it be...
                 Dm
...If we'd met at mid-night in the hanging tree
            Dm
                   Am
Are you, are you... coming to the tree?
                     Dm
Where they strung up a man... they say he murdered three
                          Am
Strange things did happen here, no stranger would it be...
          Am Dm
...If we'd met at mid-night in the hanging tree
Am Dm Am E Are you, are you... coming to the tree?
         Am Dm
Where the dead man called... out for his love to flee
Strange things did happen here, no stranger would it be...
Am Dm E Am ...If we'd met at mid-night in the hanging tree
( Am Dm E Am )
(Am F Am D)
( Am Dm E Am )
( Am Dm Am E )
( Am Dm E Am )
(Am F Am F)
( Am Dm E Am )
( Am Dm Am E )
(Am F Am D)
( Am Dm E Am )
( Am Dm Am E )
( Am Dm E Am )
(Am F Am E)
( Am Dm E Am )
```

## **Acordes**