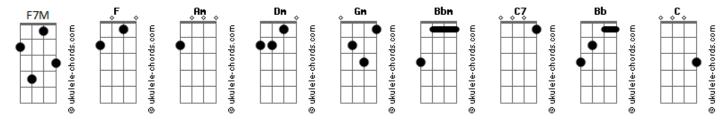

## Jeff Daniels - Middle of the Night

```
Tom: F
                                                               love with,
                                                               Bring back the days when you were heaven sent and hell to live
The siren's sailing through a saturday I won't remember
                                                               Without you I won't be
It's raining pain and now I kick myself for saying never
                                                                someone I used to know as me.
Why'd I have to let you go,
                                                               Wish I may,
                                                                                        wish I might
I never knew and now I'll never know
                                                               Will you be there if I turn on my light?
Wish I may,
                        wish I might
                                                               I miss you most
Will you be there if I turn on my light?
                                                               In the middle of the night.
I miss you most
                                                               How long 'til I forget you?
In the middle of the night.
                                                               How long 'til my tears run dry?
That city street is tryin' to climb in thru my bedroom window,
                                                                    long 'til I don't regret you?
                                                               How
                          F7M
I say my prayers and lay my tired head upon my pillow,
                                                               How long 'til I won't ask why?
I may never love again,
                                                               How long 'til your love no longer lingers?
I just lost another long lost friend.
                                                                'til I don't feel you slippin' thru my fingers?
Wish I may,
                        wish I might
                                                               How long?
Will you be there if I turn on my light?
                                                                                       Dm
                                                               How long?
I miss you most
                                                                                 Gm
                                                               How long?
In the middle of the night.
                                                                I finally fall asleep and dream you're dreaming right beside
Why's it have to hurt so bad?
                                                               I touch your face and feel your lovin' eyes look right inside
You were the best thing I ever had.
Be still my heart so true,
                                                               Never ever let me go,
                                                               Your love's the only love I know,
I still love you,
                        I still love you,
                                                               Wish I may,
                                                                                        wish I might
These empty arms of mine are thinking of you.
                                                                                       Dm
                                                               Will you be there if I turn on my light?
I miss you most
                                                                                        Bbm
In the middle of the night.
                                                               I miss you most,
                                                               I miss you most,
That curtain sways and there's the dress you said you fell in
```

## Oferecimento Lojalele.com.br

Gm Gm In the middle of the night.
I miss you most F7M F7M
C7 F7M In the middle of the night.

## Acordes