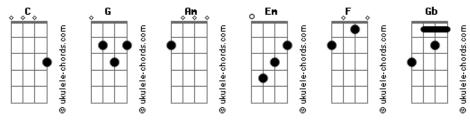

## JC Carmo - Sadness gives way to joy

```
Tom:

C
Intro: G C G Am C Em Am

G Am C Em
I can feel the joy
G Am C Em
Of the moments of nostalgy
G Am C Em
All love includes sorrow
G Am C F Em
And the illusion of a fantasy

Gb G C
Sacrifice makes you worthy and can lead you to triumph

C Em G Am
Let's go, sadness gives way to joy
C Em G Am
```

Let's go, and positivity to enjoy

G Am C Em
I want to feel the joy
G Am C Em
To live only in the moment
G Am C Em
Without the pains of the way
G Am C F Em
And the prisons of discontent

Gb G
Sacrifice makes you worthy and can lead you to triumph
C Em G Am
Let's go, sadness gives way to joy
C Em G Am
Let's go, and positivity to enjoy

## **Acordes**