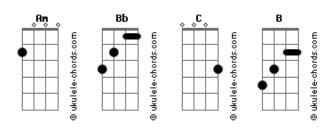

I think it might kill me
Wishing to kiss you
                                                                And all I really want from you is to feel me
 Before I brightly explode?
 This double life I lead isn't healthy for me
                                                              It's a feeling inside that keeps building
                                                              And I will find a way to you if it kills me
In fact it makes me nervous
                                                              If it kills me
 If I get caught I could be risking it all
                                                                              Gm Am Bb C
                                                              It might kill me
```

## **Acordes**