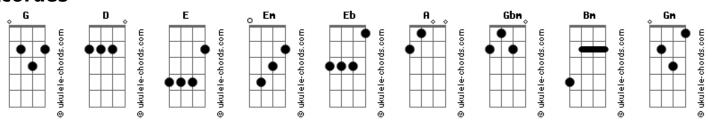

I think it might kill me
Wishing to kiss you
                                                                And all I really want from you is to feel me
 Before I brightly explode?
 This double life I lead isn't healthy for me
                                                              It's a feeling inside that keeps building
                                                              And I will find a way to you if it kills me
In fact it makes me nervous
                                                              If it kills me
 If I get caught I could be risking it all
                                                                              Gm Am Bb C
                                                              It might kill me
```

## **Acordes**