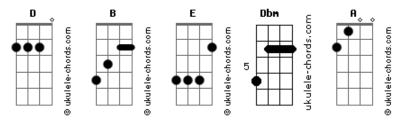

Tom: D

## Jason Aldean - You Make It Easy

```
finger and I like it just in case you can?t tell.
 (forma dos acordes no tom de B )
Capostraste na 3ª casa
                                                                 You make it easy
                                                                 Lovin? up on you
            Ε
Like a rainy Sunday morning makes me wanna
                                                                 Make it easy
stay in bed, twisted up all day long
                                                                 With every little thing you do
You?re my inspiration girl you take me places
                                                                 You?re my sunshine in the darkest days
put the words right into these songs
                                                                 My better half, my saving grace
Stealin? kisses undercover babe
                                                                 You make me who I wanna be
                                                                                                  Dbm
I see forever when I see your face \ensuremath{\mathsf{I}}
                                                                 You make it easy
                                          Α
And I swear God made you for me.
                                                                 (E B Dbm A)
                                                                 Bridge
You make it easy
                                                                 Stealin? kisses undercover babe
Lovin? up on you
                                                                 I see forever when I see your face
Make it easy
                                                                 And I swear God made you for me
With every little thing you do
You?re my sunshine in the darkest days
                                                                 You make it easy
My better half, my saving grace
                                                                 Lovin? up on you
You make me who I wanna be
                                                                 Make it easy
You make it easy
                                                                 With every little thing you do
                                                                 You?re my sunshine in the darkest days
You took off my rough around the edges
                                                 Dbm
                                                                 My better half, my saving grace
                                                                     Dbm
Never let it ruffle up your feathers, angel
                                                                 You make me who I wanna be
                                                                                                  Dbm
Yeah I?m down for life you got me wrapped around your
                                                                 You make it easy
                                                                                          В
                                                                                                  Dbm
                                                                 You make it easy.
```

## Acordes