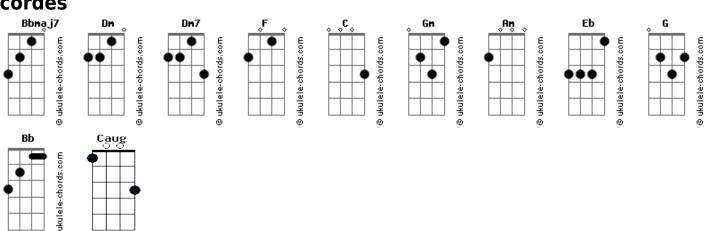

## Japanese Breakfast - Be Sweet

```
So come and get your woman
                            tom:
                                                               Dm7
               Dm
Intro: Dm7 F Bb7M C Dm
                                                               Pacify her rage
                                                                              Bb7M
[Primeira Parte]
                                                               Take the time to undo your lies make it up once more with
                                                               feeling
Tell the men I?m coming
                                                               [Ponte]
Tell them count the days
              Bb7M
                                              Dm7
                                                                      Gm
                                                                                           Gm
                                                               Eb
I can feel the night passing by like a mistake waiting for me
                                                                Recognize your mistakes and I?ll let you back in
                                                                              F
                                                               Realize not too late, loved you always
Caught up in my feelings
Dm7 F
                                                               [Pre-chorus]
Overthink the truth
                                                               Bb
                Bb7M
                                                               Make it up to me you know it?s better
Fantasize you?ve left me behind and I?m turned back running
                                                                                    Am
                                                               Make it up to me you know it?s better-ahhh!
[Pre-chorus]
                                                               [Refrão]
Make it up to me you know it?s better
                                                               Be sweet to me baby
                                                                         Bb7M
                     Am
                                                               Dm7
Make it up to me you know it?s better-ahhh!
                                                               I want to believe in you I want to believe
[Refrão]
                                                               Be sweet to me baby
                                                                        Bb7M
                                                                                           C
                                                               Dm7
 Dm7
                                                               I want to believe in you I want to believe in something
Be sweet to me baby
         Bb7M
                                                               Be sweet to me baby
I want to believe in you I want to believe
                                                               Dm7 Bb7M
                                                               I want to believe in you I want to believe
Dm7
Be sweet to me baby
                                                               Dm7
Dm7
         Bb7M
                                               Dm7
                                                               Be sweet to me baby
I want to believe in you I want to believe in something
                                                               I want to believe in you I want to believe in something
( Dm F Bb7M C Dm7 )
```