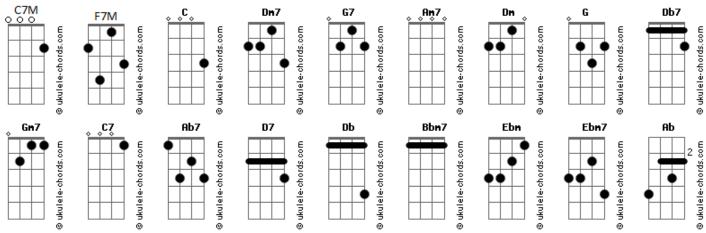

## Jane Monheit - I'll Be Around

```
Tom: C
  Tom: Dó Maior (C )
Intro: d.: C7M Cdim Dm7 G7
   C Am7 Am7
I'll be around
                     Dm7
         Dm Dm7
No matter how
                  you treat me now
C7M Am7 C7M Dm7
                  G7 C Gdim Dm7 G7
I'll be around
                  from now on
        Am7 Am7
Your latest love
                     Dm7
                             G
         Dm Dm7
                and when its past
Can never last,
C7M Am7 C7M Dm7
                   G7
                          C Fdim C C7M
I'll be around
                  when she's gone
Bridge
    Db7
          Gm7 C7 Gm7
Goodbye
        again
   Db7
         Gm7
                  C7 Edim F7M
And if you find a love like mine
    Ab7 D7 G7 G7
Just now and then
```

| C Edim Dm7 Fdim                                                              |
|------------------------------------------------------------------------------|
| Oh drop a line to say you're feeling fine                                    |
| C C Am7 Am7<br>And when things go wrong                                      |
| Dm Dm7 Dm7 G                                                                 |
| Perhaps you'll see you're meant for me C7M Am7 C7M Dm7 G7 C                  |
| And now I'll be around when she's gone Db7 Gm7 C7 Gm7                        |
| Goodbye again                                                                |
| Db7 Gm7 C7 Edim F7M                                                          |
| And if you find a love like mine Ab7 D7 G7 G7                                |
| Just now and then                                                            |
| C Edim Dm7 Fdim Ab7                                                          |
| Oh drop a line to say you're feeling fine Db Db Bbm7 Bbm7                    |
| And when things go wrong                                                     |
| Ebm Ebm7 Ebm7 Ab                                                             |
| Perhaps you'll see you're meant for me Db7 Bbm7 Db7 Ebm7 Ab7 Db Gbdim Db Db7 |
| So I'll be around when she's gone Ebm7 Ab7 Db                                |
| When she's gone                                                              |