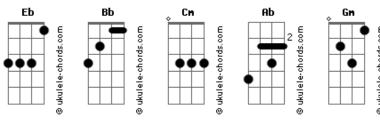

## Jimi Jamison - Cry Tough

```
Things ain't so simple anymore
Intro: Bb Cm Ab Bb
                                                                I'm on your side
I know the way you're feeling
                                                                            Cm
I know you hurt inside
                                                                Don't you that I am?
But there's no easy way
                                                                Ab
                                                                                                Cm
                                                                                                                 Ab
                                                                There comes a time you've got to start and make it stand
         Ab
                                                                So if you gonna crying on
You can't deny the truth
                                                                [Refrão]
You say it ain't good trying
That's not the way I see it
                                                                Cry tough
                                   Cm
                                        Ab
I think you're hurted cause you're so afraid to my blues
                                                                And never let them get to you
                                                                   Gm
                        Cm
                                                                Cry tough
Stand up in fire, cause you've been there before
                                                                                     Ab Bb
                                                                Just keep your spirit tight
                             Cm
You reach the point when you can't turn back no more
So if you're gonna crying on
                                                                It's gonna get rough
                                                                                   Cm
[Refrão]
                                                                So if you're gonna make it trough
                                                                You cry tough
Cry tough
                                                               And let your courage fly
                  Cm
And never let them get to you
Cry tough
                                                                Every day your heart beats faster
                                                                Every night you're on your own
                     Ab Bb
                                                                In every way your life is still
Just keep your spirit tight
                                                                    Eb
                                                                Your own
It's gonna get rough
                   Cm
                                                                [Solo] Eb Cm Gm Ab
So if you're gonna make it trough
You cry tough
                                                                [Refrão]
And let your courage fly
                                                                Cry tough
[Solo] Bb Cm Bb Cm Ab Bb
                                                                                  Cm
                                                                And never let them get to you
This ain't no game we're playing
                                                                Cry tough
This ain't no give and take
                                                                                     Ab Bb
                                                 Ab
                                                                Just keep your spirit tight
Or don't you know there's always someone keeping and it's gone
                                                                It's gonna get rough
                                                                                   \mathsf{Cm}
Live has it share of highs
                                                                So if you're gonna make it trough
Love can be twice as bad
                    Cm Ab
                                                                You cry tough
                                                                And let your courage fly
```

## **Acordes**