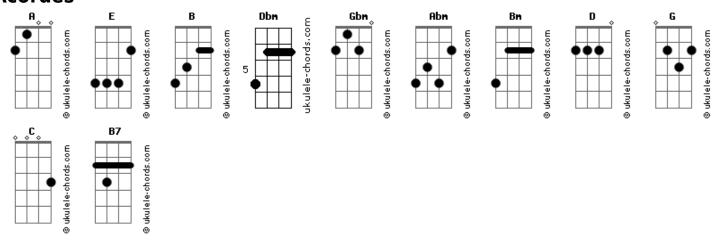

## **James Taylor - Everyday**

```
Tom: A
                                                        A love like
                                                                     yours would surely come my way
  (intro) E A B A E A B A
                                                        (interlude)
                                                        E Dbm Gbm B
                                                                             Every day
                                                        E Dbm Gbm B
    Dbm
                                                                             Every day
          Gbm
          it's getting closer
                                                        E Dbm Gbm B
Every day
                                                                             Every day
Abm Dbm
                 Gbm B
Going faster than a roller coaster
                                                        E Gbm Bm
Abm Dbm Gbm B
a love like yours would surely come my way
                                                        Every day it seems a little stronger
                                                                C2 D
                                                        Every day it lasts a little longer
                                                        G
Come what may
                                                                   C G
                                                                       do you ever long for
Every day
         seems a little faster
Abm Dbm
                      Gbm
All my friends they say go on up and ask her
                                                        True love from me like I longed for yours baby
      Dbm
                     Gbm B
A love like yours would surely come my way
                                                        Every day it's getting closer
                                                        Abm Dbm
                                                                        Gbm B
Every day it seems a little stronger
                                                        Going faster than a roller coaster
C2 D C2
                                                                 Dbm
                                                                           Gbm B
Every day it lasts a little longer
                                                        A love like yours would surely come my way
           C G
Come what may do you ever long for B7 A
                                                         E A B A
True love from me like I longed for yours baby
                                                        (interlude)
                                                        E Dbm Gbm B
    Dbm
          Ghm
Every day it's getting closer
                                                                             Every day
Abm Dbm
               Gbm B
                                                        E Dbm Gbm B
Going faster than a roller coaster
                                                                             Every day
 Abm Dbm Gbm B
                                                        E Dbm Gbm B
A love like yours would surely come my way
                                                                             Every day
                                                        F Gbm Bm
 B Dbm Dbm
                 A Gbm B7 E
```