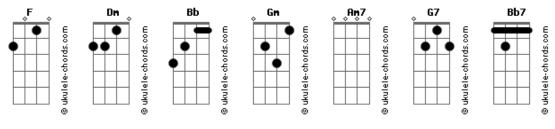

## James Bay - Chew On My Heart

```
tom:
            Dm
Take your time, I'll be right here
                  Gm
F I know no one could ever love me better
Dm Bb
Take all night, you're the truth that is breaking me
Gm Dm Bb
And keeping me together, together
     Am7
I wanna be your touch
Sleeping's so tough, you're burning up my mind
                           Am7
What would it feel like if you tore me apart?
        Dm
Come on, chew on my heart
       Bb
Come on, chew on my heart
F Am7
I wanna be your touch
Sleeping's so tough, you're burning up my mind
                            Am7
What would it feel like if you tore me apart?
       Dm
Come on, chew on my heart
      Bb
Come on, chew on my heart
         Bb
I'm a fire, I'm a hot mess
                      Gm
\ensuremath{\mathrm{I'm}} thinking things that \ensuremath{\mathrm{I}} might start regretting
 Dm
            Dm
So hear me out, I need you now
F G7
I'm spiralling, I'm sinking down
               Bb
Wait for me, I'm sending up a message
A message
F Am7
I wanna be your touch
```

| Dm Bb                                                                                                                                                                                                                                                                                                                                 |
|---------------------------------------------------------------------------------------------------------------------------------------------------------------------------------------------------------------------------------------------------------------------------------------------------------------------------------------|
| Sleeping's so tough, you're burning up my mino F Am7                                                                                                                                                                                                                                                                                  |
| What would it feel like if you tore me apart? $$\operatorname{\textsc{Dm}}$$                                                                                                                                                                                                                                                          |
| Come on, chew on my heart Bb                                                                                                                                                                                                                                                                                                          |
| Come on, chew on my heart F Am7                                                                                                                                                                                                                                                                                                       |
| I wanna be your touch                                                                                                                                                                                                                                                                                                                 |
| Dm Bb                                                                                                                                                                                                                                                                                                                                 |
| Sleeping's so tough, you're burning up my mind F Am7                                                                                                                                                                                                                                                                                  |
| What would it feel like if you tore me apart? $$\operatorname{\textsc{Dm}}$$                                                                                                                                                                                                                                                          |
| Come on, chew on my heart Bb                                                                                                                                                                                                                                                                                                          |
| Come on, chew on my heart F Am7 Dm                                                                                                                                                                                                                                                                                                    |
| (Ooh, ooh, ooh, ooh) Bb                                                                                                                                                                                                                                                                                                               |
| Tear me apart<br>F Am7 Dm                                                                                                                                                                                                                                                                                                             |
| (Ooh, ooh, ooh, ooh)                                                                                                                                                                                                                                                                                                                  |
|                                                                                                                                                                                                                                                                                                                                       |
| Tear me apart                                                                                                                                                                                                                                                                                                                         |
| Tear me apart  F Am7                                                                                                                                                                                                                                                                                                                  |
| F Am7 I wanna be your touch                                                                                                                                                                                                                                                                                                           |
| F Am7 I wanna be your touch Dm Bb                                                                                                                                                                                                                                                                                                     |
| F Am7 I wanna be your touch Dm Bb Sleeping's so tough, you're burning up my mino                                                                                                                                                                                                                                                      |
| F Am7 I wanna be your touch Dm Bb Sleeping's so tough, you're burning up my mino                                                                                                                                                                                                                                                      |
| F Am7 I wanna be your touch Dm Bb Sleeping's so tough, you're burning up my mind F Am7 What would it feel like if you tore me apart?                                                                                                                                                                                                  |
| F Am7 I wanna be your touch Dm Bb Sleeping's so tough, you're burning up my minor F Am7 What would it feel like if you tore me apart? Dm Come on, chew on my heart                                                                                                                                                                    |
| F Am7 I wanna be your touch Dm Bb Sleeping's so tough, you're burning up my mind F Am7 What would it feel like if you tore me apart? Dm Come on, chew on my heart Bb Come on, chew on my heart                                                                                                                                        |
| F Am7 I wanna be your touch Dm Bb Sleeping's so tough, you're burning up my mind F Am7 What would it feel like if you tore me apart? Dm Come on, chew on my heart Bb Come on, chew on my heart F Am7 I wanna be your touch Dm Bb                                                                                                      |
| F Am7 I wanna be your touch Dm Bb Sleeping's so tough, you're burning up my minor F Am7 What would it feel like if you tore me apart? Dm Come on, chew on my heart Bb Come on, chew on my heart F Am7 I wanna be your touch Dm Bb Sleeping's so tough, you're burning up my minor F Am7                                               |
| F Am7 I wanna be your touch Dm Bb Sleeping's so tough, you're burning up my mind F Am7 What would it feel like if you tore me apart? Dm Come on, chew on my heart Bb Come on, chew on my heart F Am7 I wanna be your touch Dm Bb Sleeping's so tough, you're burning up my mind                                                       |
| F Am7 I wanna be your touch Dm Bb Sleeping's so tough, you're burning up my minor F Am7 What would it feel like if you tore me apart? Dm Come on, chew on my heart Bb Come on, chew on my heart F Am7 I wanna be your touch Dm Bb Sleeping's so tough, you're burning up my minor F Am7 What would it feel like if you tore me apart? |

## **Acordes**