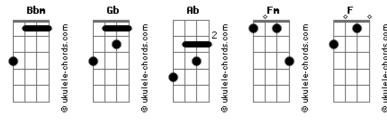

## Jack Black - Peaches

```
tom:
              Bbm
Intro: Gb Ab Fm Bbm Ab
"This one is for my one and only true love
Princess Peach"
Peach, you're so cool
And with my star, we're gonna rule
          Ab
Peach, understand
                          Bbm
I'm gonna love you till the very end
Peaches, Peaches, Peaches, Peaches
Peaches, Peaches, Peaches, Peaches
    Bbm Ab
I love you, oh
Peaches, Peaches, Peaches, Peaches
```