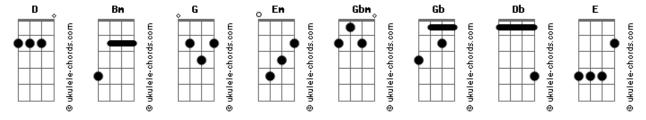

## **Iyeoka - Simply Falling**

Intro: Bm G Em Gbm You have broken into my heart There goes my heart again This time I feel the blues have departed All of this time I thought we were pretending Nothing can keep me away from this feeling Nothing looks the same when your eyes are open I know I am simply falling for you Now you're playing these games to keep my heartbeat spinning There my heart goes again You show me love, you show me love In your arms I'm falling deeper You show me everything my heart is capable of And there's nothing to break me away from this You reshape me like butterfly origami You have broken into my heart You have broken into my heart This time I feel the blues have departed This time I feel the blues have departed Nothing can keep me away from this feeling Nothing can keep me away from this feeling I know I am simply falling for you I know I am simply falling for you You have broken into my heart I'm taking time to envision where your heart is This time I feel the blues have departed Nothing can keep me away from this feeling And justify why you're gone for the moment I tumble sometimes, looking for sunshine I know I am simply falling for you And you know this is right when you look into my eyes There my heart goes again You show me love, you show me love You have broken into my heart You show me everything my heart is capable of Ooh, I'm falling deeper, I'm falling deeper