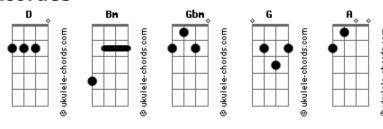

## Ita Melo - Look In To My Eyes

```
Intro: Bm Gbm Bm Gbm Bm Gbm G A
Bm Gbm Bm Gbm Bm Gbm G A
Look in to my eyes
Bm Gbm Bm Gbm G A
What eyes do you see?
Bm\ Gbm\ Bm\ Gbm\ Bm\ Gbm\ G\ A
And Look at my Face
Bm\ Gbm\ Bm\ Gbm\ Bm\ Gbm\ G\ A
What pain do you feel?
It is my only face
Gbm G
It is just my face
Gbm
It is my only face that you see
Bm Gbm Bm Gbm Bm Gbm G A
Look into my mind
Bm Gbm Bm Gbm Bm Gbm G A
What madness do you want?
```

```
Bm Gbm Bm Gbm Bm Gbm G A
Look in to my soul
Bm Gbm Bm Gbm Bm Gbm G A
What faith will you find?

Gbm G
It is my only soul
Gbm G A
It is my only soul that you see

Bm Gbm
Take my hand
G A
And take my soul too
Bm Gbm
Take my feelings
G
Everything you find good
```

## **Acordes**