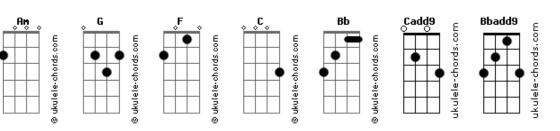

## Ita Melo - I'm So Lost In You (Desencontros)

```
tom:
                                                                                                                                        Rm
Intro: D Bm Cadd9
 [Primeira Parte]
I lost hours, all the time, I lost my mind
                                                                    Bm
                                                                                                                         Cadd9
When I am without you
Searching in my feelings, but I fall blind
                                                                                          Bm
                                                                                                                                         Cadd9
I don't know what to do
 [Ponte]
I close my eyes and touch you in my dreams % \left( 1\right) =\left( 1\right) \left( 
                                      Cadd9
And hope my life flows easily like a stream
I want to know everything about you
Tell me why I'm so lost in you
[Refrão]
Baby, I give you all my power
Tell me what to do to live without you
Baby, I'm lost in my hours
Just to understand
                                                                                                                                                                                        D (Bm Cadd9 )
Why I'm so lost in you
[Segunda Parte]
                                                                                                                                                                                                                                                                                   Cadd9
I walk alone and left my soul in your hand
```

Jkulele-chords.com

```
Bm Cadd9
Wherever I go
   Bm
I try don't cry but I never understand
          Bm
Why do you leave me alone?
[Ponte]
I close my eyes and touch you in my dreams
    Cadd9
And hope my life flows easily like a stream
I want to know everything about you
Tell me why I'm so lost in you
[Refrão]
Baby, I give you all my power
Tell me what to do to live without you
Baby, I'm lost in my hours
Just to understand
                    D (Bm Cadd9 )
Why I'm so lost in you
  Bbadd9
                    Cadd9
I?m feeling like someone who's gone away
I?m feeling like I disappear day by day
              С
I?m lost without your kiss, without your lips
   Bm
                  Cadd9
I don?t want to blame
                Cadd9
I want to find you again
                  Cadd9 Dadd9
 Am Bm
Why am I so lost in you?
```