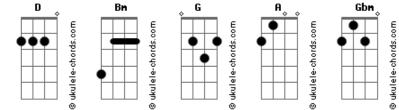

## Ita Melo - And

tom: D Intro: D Bm G A D Bm If you come here G A Hidden in your tears D Bm Behind in your mind G Α Lost in your time D Bm Tell me what I do G When I find you Α Ask me to come back D Why were you so bad? Bm Tell me what you want G And show me how to belong Acordes D Bn

Α The night without me Bm Alone in your fears Gbm Tell me what to say G If I find my way Α Bm Maybe so different from you Gbm Tell me if it?s clear G And ask me how to be D Α In Your life without my dreams Bm And, I know what to say if you ask me to come back G Α The last time you played games, I lost all my feelings D Bm Maybe I can?t find my way; maybe I can?t be the best Α G Maybe I should say, it?s better left in the past