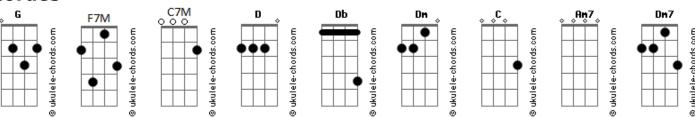

## Isla Vista Worship - My Portion

```
You are my portion, You are my portion
Am7 F7M
                           tom:
               D (forma dos acordes no tom de Db )
Capostraste na 1ª casa
                                                             When I lay down my life
                                                                                        C G
Intro: F7M Dm G C
       F7M C G Am7 G
                                                             You're my portion, You're my portion
                                                             You are my portion, You're my portion
[Primeira Parte]
                                                                    Am7
                     C C7M
                                                             When I lay down my life
 Am I so easily distracted again?
                                C C7M
                                                             You're my portion, You're my portion
 Am I a slave to things that don't, matte-e-e-er?
                          C7M F C
Dm7 F7M
                                                             ( Am Dm7 G )
                                                             ( F G Am7 )
( G C D )
 Am I so easily distracted again?
Dm7 F7M
Am I a slave to things that don't, matte-e-e-er
                                                             [Ponte]
  G
Oh-oh-oh?
[Refrão]
                                                             You're eyes are on fire
                                                             I can't look away
 But I know that
                                                                Am7
                                                             You're eyes are on fire
You are my portion, You are my portion
                                                                      G F
                                                             I can't look away
  Am7
When I lay down my life
                                                             You're eyes are on fire
You're my portion, You're my portion
                                                              C G
                                                             I can't look aw - a - ay
0h - oh - oh
                                                             You're eyes are on fire
Am7 G Fadd9 G
Oh - oh
                                                                   G F G
                                                             I can't look away
Oh - oh
                                                             [Refrão]
Am G G G
Oh - oh
                                                             'Cause You are my portion, You're my portion \ensuremath{\text{C}}
[Segunda Parte]
                                                             When I lay down my life
            F7M
                   C F
I'll never doubt Your smile
                                                             You're my portion, You're my portion
                                  C F C
 Or turn from the love You've shown me,
                                                             [Ponte]
                         C F C
 I'll never doubt Your smile,
                                  Father
Or turn from the love You've shown me
                                                             You're eyes are on fire
                                                             I can't look aw - a - ay
Oh-oh-oh-oh-oh
                                                                              F7M
                                                             You're eyes are on fire
Oh-oh-oh
                                                             I can't look away
 G F G
0h-oh
                                                             [Refrão]
  C
Oh-oh-oh
  Ddim
                                                              'Cause You are my portion, You're my portion
Oh-oh-oh
                                                             When I lay down my life
[Refrão]
                                                              You're my portion, You're my portion
```

## **Acordes**