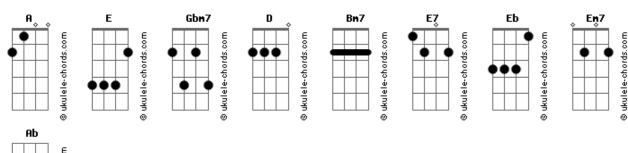

## Isla Vista Worship - Kindness

```
tom:
Intro: A E Gbm7 E D Bm7 E7
Your kindness pulls me
        D
Your kindness pulls me
             Bm7
To a place I?ve never been
            Е
To a place I?ve never been
    A E Gbm7
Close to you
E D A E
Close to you
       D A Bm7 A
All I ever wanted
          E Gbm7
Is to be close to you
   A E Gbm7
Close to you
   DAE
Close to you
       D A Bm7 A
All I ever wanted
          E Gbm7
Is to be close to you
Your kindness pulls me
        D
Your kindness pulls me
            Bm7
To a place I?ve never been
```

```
To a place I?ve never been
    A E Gbm7
Close to you
    D A E
Close to you
       D A Bm7 A
All I ever wanted
           E Gbm7
Is to be close to you
   A E Gbm7
Close to you
    DAE
Close to you
        D A Bm7 A
All I ever wanted
          E Gbm7
Is to be close to you
With you are the words of life
  D
With you are the words of life
Bm7 A D Eb E
Where else (BREAK) can i
[Final]
   Em7
Oh with you are the words of life
  G7M
With you are the words of life
Em7 D G Ab A
Where else can I
[Final] Em7 D G E A
```

Em7 D G Ab A