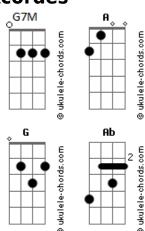

## Isla Vista Worship - Kindness

```
tom:
Intro: A E Gbm7 E D Bm7 E7
Your kindness pulls me
        D
Your kindness pulls me
             Bm7
To a place I?ve never been
            Е
To a place I?ve never been
    A E Gbm7
Close to you
E D A E
Close to you
       D A Bm7 A
All I ever wanted
          E Gbm7
Is to be close to you
   A E Gbm7
Close to you
   DAE
Close to you
       D A Bm7 A
All I ever wanted
          E Gbm7
Is to be close to you
Your kindness pulls me
        D
Your kindness pulls me
            Bm7
To a place I?ve never been
```

```
To a place I?ve never been
    A E Gbm7
Close to you
    D A E
Close to you
       D A Bm7 A
All I ever wanted
           E Gbm7
Is to be close to you
   A E Gbm7
Close to you
    DAE
Close to you
        D A Bm7 A
All I ever wanted
          E Gbm7
Is to be close to you
With you are the words of life
  D
With you are the words of life
Bm7 A D Eb E
Where else (BREAK) can i
[Final]
   Em7
Oh with you are the words of life
  G7M
With you are the words of life
Em7 D G Ab A
Where else can I
[Final] Em7 D G E A
```

Em7 D G Ab A

## **Acordes**