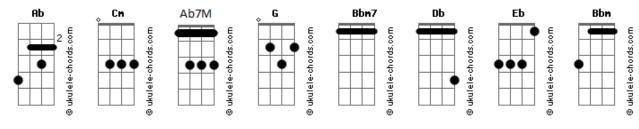

## **Isbells - Elation**

```
tom:
            G
Intro: Ab Ab7M Ab Ab7M
     Bbm7
       Ab7M
                 Ab
What is this, it's kinda late
 Ab7M Bbm7
Oh my body starts to shiver
       Ab7M
                Ab
Worries will no longer have
              Bbm7
    Ab7M
Oh I've never felt like this before
    Cm
Got to let it go
   Db
I'll shout it out
    Eb
I will sing it from the heart
 Ab Ab7M Ab Ab7M
Ooohooohohooo
 Bbm7
Ooohoooohohoohoo
       Ab7M
                  Ab
This is right, this is good
 Ab7M Bbm7
Expressions of elation
Ab Ab7M
State of mind of which I'll try
 Ab7M Bbm7
To re-echo from the start
   Cm
```

```
Come on
            Eb
Db
Shout it out and release it from the heart
Band kicks in
( Ab Ab7M Ab Ab7M )
( Ab Ab7M Ab Ab7M )
( Db )
( Ab Ab7M Ab Ab7M )
( Bbm7 )
                               Ab7M
        Ab7M
                   Ab
This is what, this is what, this is what it all comes down to
Ab Ab7M
                Ab
                                  Ab7M
When you need, when you need, when you need to let it all
through
Shout it out and release it from the heart
Db Eb
Ohooohohoo, oohooh
 Bbm Cm
                     Db Eb
Ohooohoohoohooh, oohoohooh
( Ab Ab7M Ab Ab7M )
( Db )
Ab Ab7M
What is this, it's kinda late
Ab7M Bbm7
It's the echo from the start
( Ab )
```