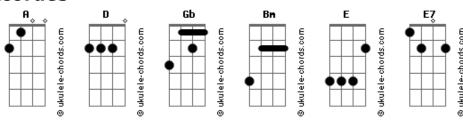

## **Isaac Gracie - Terrified**

```
[Verse]
Intro: D Gb D Gb
[Verse]
                                                           you know its hard to explain
                                                                Gb
                                                           how it got this way
Well I sleep all day
                                                           now people only wanna know why
drink all night
                                                                                          Gb
                                                           I wish I had an answer that would make it okay
 D
just give me one reason
       Gb
                                                           but the truth is im just terrified
and i'll turn off my light
    D
            Gb
                                                           and I dont need to remember but I wanna forget
now im terrified
now im terrified
                                                           cause theres a hole in my head
                                                               Gb
[Verse]
                                                           where I hide my regrets
                                                                D
                                                           now im terrifed
and ive heard all the people
                                                               D
                                                           now im terrifed
calling my name
                                                           [Chorus]
but they will never see just how
                                                           but I dont wanna be your boy I wanna be your man
                                                            Bm
I have changed
                                                           but somethings got me wrong inside
  D
now im terrified
                                                           and im looking for the answer
 D
now im terrified
                                                                F
                                                           I dont understand
[Chorus]
                                                               Bm
                                                           and darling im terrified
but I dont wanna be your boy I wanna be your man
                                                           im terrified
but somethings got me wrong inside
                                                           [Bridge]
and im looking for the answer
                                                                    Gb
                                                           that maybe I wasnt cut out for this
    F
I dont understand
                                                              E7
                                                           oh oh ...now im terrified
and darling I'm terrified
                                                              D Gb
                                                           that maybe I wasnt cut out for this
I'm terrified
                                                            F7
[Chorus]
                                                           oh oh
  D Gb
                                                                             D
that maybe I wasn't cut out for this
                                                           no you can come and save me
 E7
                                                                          Bm
oh oh..<br/>now im terrified
                                                           but you have to take a risk
 D Gb
                                                                           D Gb
                                                           so terrified that maybe
that maybe I wasn't cut out for this
 E7
                                                                            Bm
oh oh
                                                           I wasnt cut out for this
                                                           I wasnt cut out for this
Acordes
```