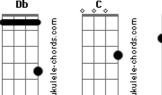

## Iron & Wine - Time After Time

```
Time after time
                        tom:
                                                       (F G Em F)
(F G Em F)
(F G
             Db (forma dos acordes no tom de C )
Capostraste na 1ª casa
Intro: F G Em F G
     С
         F
               С
                     F
                                                       FC
                                                              F
                                                                      С
                                                                               F
                                                                                   С
                                                                                           F
                             С
                                                                                                  С
Lying in my bed I hear the clock tick
                                                       After my picture fades and darkness has turned to gray
                                                       F C F C F C F C F C Watching through windows you're wondering if I'm OK
          С
And think of you
F C F C F C
                                                       F G Em F G Em F
Caught up in circles confusion
                                                       Secrets stolen from deep inside
 F C
                                                         F G Em F
Is nothing new
                                                       The drum beats out of time
F G Em F
Flashback warm nights
                                                                                           Am
                                                       If you're lost you can look and you will find me
G Em
Almost left behind
                                                       F G C
                                                       Time after time
F G Em F
Suitcase of memories
                                                           G
                                                                                       Am
                                                       If you fall I will catch you I'll be waiting
 G
Time after
                                                       F G C
                                                       Time after time
FC
           F
                  C
                                                          G
                                                                                           Am
Sometimes you picture me
                                                       If you're lost you can look and you will find me
 FC F C
                                                       F G C
I'm walking too far ahead
F C F C F
                                                       Time after time
                          С
                                                            G
                                                                                       Am
You're calling to me, I can't hear
                                                       If you fall I will catch you I'll be waiting
F C
What you ve said
                                                       [Final]
 F G Em F
                                                       FG
Then you say go slow
                                                               C
G Em
                                                       Time after time
I fall behind
                                                       F G C
 FG Em
               F
                                                       Time after time
The second hand unwinds
                                                       F G C
                                                       Time after time
      G
                                                       F G C
                                   Am
If you're lost you can look and you will find me
                                                       Time after time
F G C
                                                       F G C
Time after time
                                                       Time after time
     G
                               Am
                                                       F G C
If you fall I will catch you I'll be waiting
                                                       Time after time
F G C
Acordes
     DЬ
                                        G
                                                   En
```