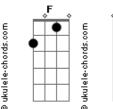

## Iron & Wine - Time After Time

```
Time after time
                        tom:
                                                       (F G Em F)
(F G Em F)
(F G
             Db (forma dos acordes no tom de C )
Capostraste na 1ª casa
Intro: F G Em F G
     С
         F
               С
                     F
                                                       FC
                                                              F
                                                                      С
                                                                               F
                                                                                   С
                                                                                           F
                             С
                                                                                                  С
Lying in my bed I hear the clock tick
                                                       After my picture fades and darkness has turned to gray
                                                       F C F C F C F C F C Watching through windows you're wondering if I'm OK
          С
And think of you
F C F C F C
                                                       F G Em F G Em F
Caught up in circles confusion
                                                       Secrets stolen from deep inside
 F C
                                                         F G Em F
Is nothing new
                                                       The drum beats out of time
F G Em F
Flashback warm nights
                                                                                           Am
                                                       If you're lost you can look and you will find me
G Em
Almost left behind
                                                       F G C
                                                       Time after time
F G Em F
Suitcase of memories
                                                           G
                                                                                       Am
                                                       If you fall I will catch you I'll be waiting
 G
Time after
                                                       F G C
                                                       Time after time
FC
           F
                  C
                                                          G
                                                                                           Am
Sometimes you picture me
                                                       If you're lost you can look and you will find me
 FC F C
                                                       F G C
I'm walking too far ahead
F C F C F
                                                       Time after time
                          С
                                                            G
                                                                                       Am
You're calling to me, I can't hear
                                                       If you fall I will catch you I'll be waiting
F C
What you ve said
                                                       [Final]
 F G Em F
                                                       FG
Then you say go slow
                                                               C
G Em
                                                       Time after time
I fall behind
                                                       F G C
 FG Em
               F
                                                       Time after time
The second hand unwinds
                                                       F G C
                                                       Time after time
      G
                                                       F G C
                                   Am
If you're lost you can look and you will find me
                                                       Time after time
F G C
                                                       F G C
Time after time
                                                       Time after time
     G
                               Am
                                                       F G C
If you fall I will catch you I'll be waiting
                                                       Time after time
F G C
Acordes
     DЬ
                                        G
                                                   En
```