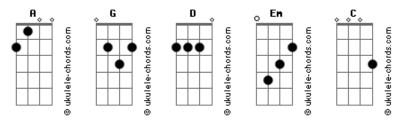

## **INXS - This Time**

```
Tom: G
Intro: G D
I will believe you D
If you say it's true D
Girl you know I need you D
More than any word spoken D I've seen you before D
Turn and walk away D
You say you won't come back D
It's just a game anyway Em
(A A A )
We are hoping Em
(A A A ) Y
es and we're praying
Chorus
This time
Will be the last time
That we will fight like this
This time
            G
Will be the last time
That we will fight like this
```

## **Acordes**