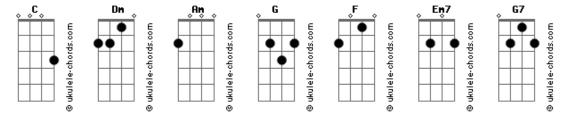

## **INXS - Mystify**

```
Tom: C
                                                               In all that exists
                                                               None have your beauty
                                                               I see your face
                       Am
All veils and misty
                                                               I will survive
            G
Streets of blue
          Dm Am
                                                               Eternally wild with the power
Almond looks
                                                               Em7
                                                               To make every moment come alive
That chill divine
           Dm Am
                                                               All those stars that shine upon you
Some silken moment
                                                               Em7
                                                                                     G7
                                                               Will kiss you every night
Goes on forever
                                Dm Am
                                                               (Dm-Am-G-F)
And we're leaving broken hearts behind
                                                               All veils and misty
                                                               Streets of blue
                                                               Almond looks
Mystify
                                                               That chill divine
                                                               Some silken moment
Mystify me
                                                               Goes on forever
                                                               And we're leaving
Am
Mystify
                                                               Yeah we're leaving broken hearts behind
      G
Mystify me
                                                               You're eternally wild with the power
(Dm-Am-G-F)
                                                               Fm7
                                                                                        G7
I need perfection
                                                               To make every moment come alive
Some twisted selection
That tangles me
                                                               All those stars that shine upon you
To keep me alive
                                                               Em7
                                                               And they'll kiss you every night
(Dm-Am-G-F)
```