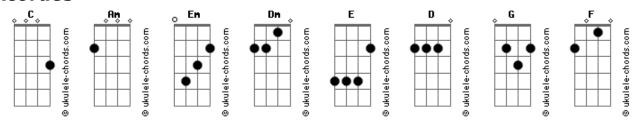

## **Intepol - My Blue Supreme**

```
Intro: Am Em Dm Am Em
     Fm
Δm
Fade out
You've already made a scene around me
    Fm
Fade now
Just say that in the way you go by
   Em
It's my own time (cruising in my blue Supreme)
   D.
It's my own time
   Am
When love comes, honey, take it
Only one in a hundred make it
We fake until there's nothing to fake
There's someone that I'm dying to be
Cruising in my blue Supreme
Am
Fade
               \mathsf{Am}
You've already captured me alone
Fake out
Just say it in the way you \underline{\underline{g}}o by
It's my own time, my own time
```

```
There's someone that I'm dying to be
Cruising in my blue Supreme
Someone that I'm dying to be (cruising in my blue)
Someone that I'm dying to be (cruising in my blue)
                                                    Am Fm
Cruising in my blue Supreme
Just say it in the way you go by
                                            Dm
My own time (cruising in my blue Supreme)
When love comes, honey, show it
So many of us blow it
This kind of shit don't heal in a week
                      n
                                                      G F E
Cruising in my blue Supreme, cruising in my blue Supreme
Someone that I'm dying to be (cruising in my blue)
But nothing ever comes for free (cruising in my blue)
Cruising in my blue Supreme (in my blue Supreme)
Something that I'm trying to create
Just me alone my shoes and some shake (cruising in my blue)
Cruising in my blue Supreme
```

## **Acordes**