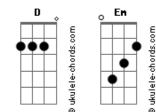

Am7

(pre-refrão) Am

С When will it stop? When will it stop?

(refrão) Em С D G When will I feel all soft on the inside? G D Em When will I feel all soft on the inside? G D Em C When will I feel soft, soft?

## Acordes

That it's different somehow. But I don't understand, isn't a hand just a hand? No you don't understand.

(pre-refrão 2) С Am Am7 When will it start? My broken part?

(refrão) Em G D When will I feel all soft on the inside? G D Em When will I feel all soft on the inside? G D Em C When will I feel soft, soft?

0000

An7

ukulele-chords.com

ukulele-chords.com

(refrão) D Em G When will I feel all soft on the inside? D G Em When will I feel all soft on the inside? G D Em С When will I feel soft, soft?

GCGCG She says you're a masochist for falling for me.