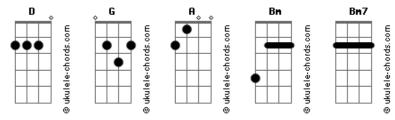

## India.Arie - I Am Light

```
I am light, I am light
                                                                    D G I am light, I am light
                              tom:
                                                                    D G A I am light, I am light
                                                                     D G
I am light, I am light
I am light, I am light
I am light, I am light
                                                                          G A
D G I am light, I am light
                                                                     I am not the color of my eyes
                                                                            G A D
                                                                    I am not the skin on the outside

G A Bm

I am not my age, I am not my race

C G

My soul inside is all light

D G A

All light, all light
I am light, I am light
             G A
I am not the things my family did
        G A D
I am not the voices in my head
        G
I am not the pieces
A Bm7 C
Of the brokenness inside
G D
I am light, I am light
                                                                     I am not the color of my eyes
                                                                                 G A
                                                                     I am not the skin on the outside
                                                                            G A Bm
                                                                     I am not my age, I am not my race
C G
I am light, I am light
D G A I am light, I am light
                                                                     My soul inside is all light
                                                                    D G A All light, all light
D G A I am light, I am light
D G
I am light, I am light
                                                                     I am light, I am light
                                                                     D G
I am light, I am light
                                                                     G A D
I am divinity defined
I'm not the mistakes that I have made
     G A D
Or any of the things that caused me pain  \begin{matrix} G & A & Bm7 \end{matrix} 
                                                                     I am not the pieces of the dream
                                                                     G A D I am a star, a piece of it all
I left behind
G D
I am light, I am light
                                                                     I am light
```

## Acordes