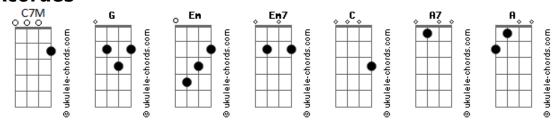

## **Incubus - Drive**

```
Em Em7 C A7
So if I decide to waiver my
Em Em7 C7M A
Chance to be one of the hive
Intro: 4x: Em Em7 C A7
Em Em7 C A7
Sometimes, I feel the fear of
Em Em7 C A7
                                                                  Em Em7 C A7
Will I choose water over wine
Uncertainty stinging clear.
Em Em7 C
And I can't help but ask myself
A7 Em
How much i'll let the fear
                                                                            Em Em7 C A7
                                                                  And hold my own and drive?
                                                                   It's driven me before,
           С
Take the wheel and steer.
                                                                  And it seems to be the way
                                                                           Α7
                                                                  That everyone else gets around.
It's driven me before,
                                                                            Α7
                                                                  But lately i'm beginning to find that
And it seems to have a vague,
                                                                              A7
Haunting mass appeal.
                                                                  When i drive myself my light is found.
A7
But lately I
                                                                  Refrão
Am beginning to find that I
                                                                  Base solo: Em Em7 C A7
            A7
Should be the one behind the wheel.
Refrão:
Em Em7 C A7 Em Em7
 Whatever tomorrow brings, I'll be there

C A7
                                                                  Would you choose water over wine....
With open arms and open eyes.
                                                                  Hold the wheel and drive?
    Em7 C A7
                            Em Em7
 Whatever tomorrow brings, I'll be there
                                                                  Refrão
     C A7
                                                                  Em Em7 C A7
```