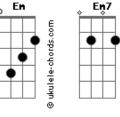

## **Incubus - Drive**

```
Tom: G
               Intro 4x: Em Em7 C7M A
 Em Em7 C7M
         Sometimes, i feel the fear of % \left\{ 1\right\} =\left\{ 1
               Em Em7 C7M A
 Uncertainty stinging clear.
 Em Em7 C7M
         And i can't help but ask myself
                         A Em
 How much i'll let the fear
    Em7 C7M A
 Take the wheel and steer.
       It's driven me before,
 And it seems to have a vague,
                                                                  C7M
 Haunting mass appeal.
A7
But lately i
 Am beginning to find that i
                                                                               A7
 Should be the one behind the wheel.
                                                            Em7 C7M A
                                                                                                                                                                                                                                  Em
            Whatever tomorrow brings, i'll be there
                                                                         C7M
                                                                                                                                                                     Α
```