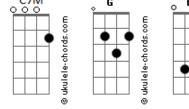

## **Incubus - Drive**

```
Tom: G
               Intro 4x: Em Em7 C7M A
 Em Em7 C7M
         Sometimes, i feel the fear of % \left\{ 1\right\} =\left\{ 1
               Em Em7 C7M A
 Uncertainty stinging clear.
 Em Em7 C7M
         And i can't help but ask myself
                         A Em
 How much i'll let the fear
    Em7 C7M A
 Take the wheel and steer.
       It's driven me before,
 And it seems to have a vague,
                                                                  C7M
 Haunting mass appeal.
A7
But lately i
 Am beginning to find that i
                                                                               A7
 Should be the one behind the wheel.
                                                            Em7 C7M A
                                                                                                                                                                                                                                  Em
            Whatever tomorrow brings, i'll be there
                                                                         C7M
                                                                                                                                                                     Α
```