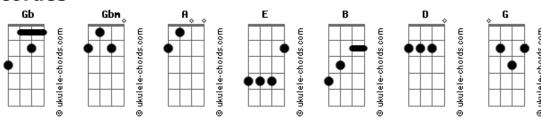

## **Impellitteri - Power Of Love**

```
tom:
              Gb
Intro: Gbm A Gbm Gb
   E Gb Gb A
Well I believe in the power of love
D E
                 Gb A
It give me strength to carry on
It's the only hope that keeps me alive
     E Gb
When I feel I can't go on D E Gb
Out in the streets I've seen a thousand empty eyes

Gbm A Gbm E Gb B
Gbm A Gbm E Gb
Never surrender, no, take the power of love
Just try reaching for the sky
When you've got nothing else, nothing left to lose
                    E
That's when you open your eyes

D

E

A
                                   Gbm
Out in the streets I've seen a thousand broken dreams
```

```
E A E Gbm E D

Nothing is ever like it seems
Gb A E

Never surrender, never give up on your love
Gb A E

Never surrender, â??cause the only way is up
Gb A E

Never surrender, take the power of love
G A

And never surrender

[Solo] Gbm A Gbm Gb
E Gb Gb A

D E A Gbm E D

Out in the streets I've seen a thousand broken dreams

(E A E)
(Gbm E D)
Gb A E

Never surrender, never give up on your love
Gb A E

Never surrender, â??cause the only way is up
Gb A E

Never surrender, take the power of love
G A

And never surrender
```

## **Acordes**