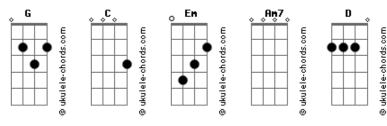

I'll fly away to you
Just hold me close
  Em
You don't have to say a word
Am7 Em

Keep me next to you so I don't feel this way

Am7 Em G

I hope I'll be enough for you one day
       C
Just like a bird
     Em
I'll fly away to you
Just hold me close
      Em
You don't have to say a word
Keep me next to you so I don't feel this way
```

```
I hope I'll be enough for you one day
Just like a bird
   Em
I'll fly away to you
Just hold me close
You don't have to say a word
 C Em
Keep me next to you so I don't feel this way
            Em
I hope I'll be enough for you one day
Just like a bird
I'll fly away to you
Just hold me close
    Em
You don't have to say a word
Am7 Em D
Keep me next to you so I don't feel this way
               Em
I hope I'll be enough for you one day
```

## **Acordes**