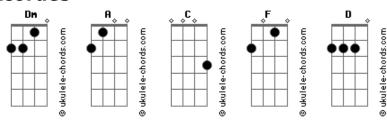

Oooh tainted love
                                                            A C F
        Α
You need someone to hold you tight
                                                            Oh yeah tainted love
                                                            Don't touch me with your tainted love
And you think love is to pray
                                                           I don't want this tainted love
But I'm sorry I don't pray that way
                                                            A C F
Once I ran to you
                                                            Aaah oh yeah
                                                           A C F
                                                            Aaah oh yeah
```

## **Acordes**