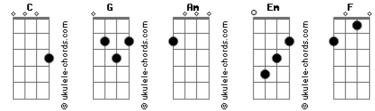

## **Imagine Dragons - Darkness**

Tom: C

Stay with me please Caus Im living, living Intro F|----Living in the darkness B|-----10-8--10-8------G .....9-10-----9-7-----D 10-12-----I could never beat it when you needed me the most Aİ-----The more I try the less you try to come E How could I live like that I can never leave you when you're lying in the bed face to the wall, I slept on the floor How could I live like that Δm What did you mean by that Take it as a self indication What did you mean by that Take it as your own means of indication Em If I could take it all Am Take it as a self invitation If I could take it all back Take it as you own means of salvation Refrão com intro Em If I could take it back Nothing is forgiven unless you want it to be If I could take it all back Am And if its too late for deciding oh just leave it to me Refrão Stay with me x4 Nothing is forgiven unless you want it to be G Stay with me please Am And if its too late for deciding oh just leave it to me Caus Im living, living Living in the darkness

## Acordes

Stay with me x4