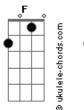

## **Imagine Dragons - Crushed**

```
tom:
               F (forma dos acordes no tom de D )
Capostraste na 3º casa
Intro: Em G D Em G D A
   Em
I suppose
She's supposed to be
Exactly what you want her to be
So pretty and pink
          G
Necklace and ring
To be heard is to be seen
That?s not who I am
She said I can feel, I can feel too much
And I wish I'd go away, go away
                        G
               Fm
Cause this is crushing me, it's crushing me
Don?t you know?
That you don't have a say
And the scarlet "A" on your neck
So pretty in red
Eyes are all dead
What they haven't said
Gets stuck in your head
The silence is deafening
```