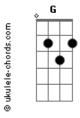

## **Imagine Dragons - Crushed**

```
tom:
               F (forma dos acordes no tom de D )
Capostraste na 3º casa
Intro: Em G D Em G D A
   Em
I suppose
She's supposed to be
Exactly what you want her to be
So pretty and pink
          G
Necklace and ring
To be heard is to be seen
That?s not who I am
She said I can feel, I can feel too much
And I wish I'd go away, go away
                        G
               Fm
Cause this is crushing me, it's crushing me
Don?t you know?
That you don't have a say
And the scarlet "A" on your neck
So pretty in red
Eyes are all dead
What they haven't said
Gets stuck in your head
The silence is deafening
```