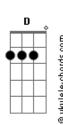

## **Imagine Dragons - Crushed**

```
tom:
               F (forma dos acordes no tom de D )
Capostraste na 3º casa
Intro: Em G D Em G D A
   Em
I suppose
She's supposed to be
Exactly what you want her to be
So pretty and pink
          G
Necklace and ring
To be heard is to be seen
That?s not who I am
She said I can feel, I can feel too much
And I wish I'd go away, go away
                        G
               Fm
Cause this is crushing me, it's crushing me
Don?t you know?
That you don't have a say
And the scarlet "A" on your neck
So pretty in red
Eyes are all dead
What they haven't said
Gets stuck in your head
The silence is deafening
```