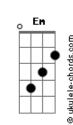

## **Imagine Dragons - Crushed**

```
tom:
               F (forma dos acordes no tom de D )
Capostraste na 3º casa
Intro: Em G D Em G D A
   Em
I suppose
She's supposed to be
Exactly what you want her to be
So pretty and pink
          G
Necklace and ring
To be heard is to be seen
That?s not who I am
She said I can feel, I can feel too much
And I wish I'd go away, go away
                        G
               Fm
Cause this is crushing me, it's crushing me
Don?t you know?
That you don't have a say
And the scarlet "A" on your neck
So pretty in red
Eyes are all dead
What they haven't said
Gets stuck in your head
The silence is deafening
```