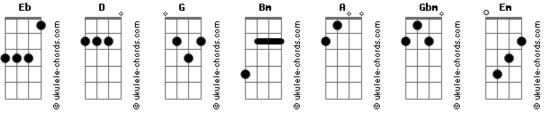

## Imagine Dragons - A-OK (Demo)

```
I've been burnin' those candle ends
               tom:
                                                                                G D G
                                                            I've been makin' some coolest friends
               Eb (forma dos acordes no tom de D )
Capostraste na 1ª casa
                                                                               Bm A D
                                                            I've been livin' my bestest life
Intro: G D G
       G D G
                                                                               Bm A D
       Bm A D
Bm A D
                                                            Yeah, I'm livin' my bestest life
                                                                               G
                                                                                   D
                                                                                        G
                                                            I don't give a damn what they say
[Refrão]
                                                                             GDG
                                                            I woke up and I'm A-O-K
                      G D
                                                                                       D
                            G
                                                                               Bm A
I've been burnin' those candle ends
                                                            I've been livin' my bestest life
                    G D G
                                                                               Bm A D
I've been makin' some coolest friends
                                                            Yeah, I'm livin' my bestest life
                   Bm A D
I've been livin' my bestest life
                                                            [Ponte]
                   Bm A D
Yeah, I'm livin' my bestest life
                                                                Gbm
                   G D G
                                                            But lately
I don't give a damn what they say
                                                                            Fm
                                                            Something in the air got me thinkin'
                GDG
I woke up and I'm A-O-K
                                                                 Gbm
                   Bm A D
                                                            That maybe
I've been livin' my bestest life
                                                                            G
                                                            I should take my life more seriously
                   Bm A D
Yeah, I'm livin' my bestest life
                                                                        Δ
                                                            More seriously
[Primeira Parte]
                                                            Nah
                                                            [Refrão]
          D
               G
I remember bein' young
                            D
                                   G
                                                                                  D
                                                                                         Gbm
                G
I remember bein' young and in love and everything was fun
                                                            I've been burnin' those candle ends
           Α
                     D
                                                                                G
                                                                                        D
Then there was responsibility
                                                            I've been makin' some coolest friends
                                           D
                 Bm
                                 Α
                                                                               G
                                                                                       D
Th?n you lose your friends and you find some ?nemies
                                                            I've been livin' my bestest life
         D
               G
                                                                               Gbm
                                                                                      D
I remember simple days
                                                            Yeah, I'm livin' my bestest life
                          D
                 G
                                        G
                                                                               D
                                                                                        Gbm
I remember playin' cops and robbers in the yard
                                                            I don't give a damn what they say
                                                                             G D
               Bm
                        Α
                                  D
I remember bein' soft and young and now I'm hard
                                                            I woke up and I'm A-OK
             Bm
                                                                               G
                                                                                       D
And now I got bills to pay pilin' up
                                                            I've been livin' my bestest life
                                                                               Gbm D
                                                                                           G
                                                            Yeah, I'm livin' my bestest life
[Refrão]
                      G D
                             G
Acordes
```