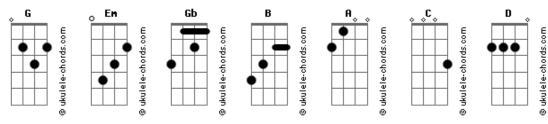

## Iggy Pop - High On You

```
Intro: Em, Em, F#, G (x 8)
  Fm
I like your wooden door, baby
I never want to leave, baby
  Em
If I could rule the night, baby
I'd turn it into white
There wouldn't ?
 I'm getting high on you
 I'm getting high on you
I'm getting high on you
 Em
              Gb G
High on you
I like your rugged cross, baby
I don't pray in churches, baby
I got nowhere to worship, baby
Because it isn't him
I don't need a ? man
I'm getting high on you
I'm getting high on you
I'm getting high on you
High on you
```

## Terrorist in my heart Fm Tearin' it all apart Em Terrorist in my heart Tearin' it all apart Bridge: Em, Em, F#, G(x 8)I love the way you feel, baby The mornin' startin' drunk, baby Drinking of your soul, baby And everything I know Digs the way your body glows I'm getting high on you Corrupting in the air, I really need you You got two play rides, I really love them Fm My we're getting high, are we getting high