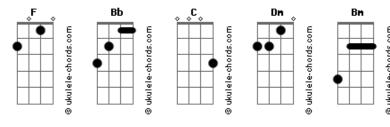

in me
Bb C Dm
Beside you everything is new
Bb C Dm
You wake up love in me
I've been hungry way down where it hurts
F Bb F
                  Bb
Waiting for a reason
F Bb F
I been hungry like a lot of guys
F Bb F
I want to be beside you
F Bb F
Lonely people pass me in the street
```

```
F Bb F
Waiting for a reason
Bb C Dm
Beside you grey is turning to blue
You wake up love in me
Bb C Dm
Beside you everything is new
Bb
       C Dm
You wake up love in me
F Bb Dm
What a world I really need you girl

F

Bb

C
You wake up love in me
    C Dm
Beside you grey is turning to blue
Bb
You wake up love in me
Bb C Dm
Beside you, beside you
I want to be beside you
Bb C Dm
Beside you, beside you
Bb C F
I want to be beside you
Bm C Dm
I want to be beside you
Bm
I want to be beside you
```

## **Acordes**