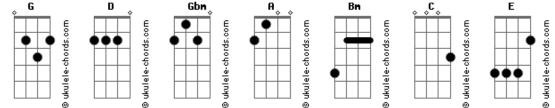

## ICarly - Leave It All To Me

tom: G D I know, you see Somehow the world will change for me Gbm A G D And be so wonderful D Live life, breath air I know somehow we're gonna get there Gbm A G And feel so Wonderful Α Gbm Bm I will make you change your mind D Α Gbm Bm This things happen all the time And it's all real Ai'm tellin you just how I feel D G Α So wake up the members of my nation It's your time to be D Α There's no chance unless you take one D F F G Everytime just see the brighter side of every situation G Somethings are meant to be So give your best And leave the rest to me D I know It's time To raise the hand that draws the line Gbm D And be so wonderful Golden sunshine I know somehow it's gonna be mine D Gbm And feel so wonderful Bm D Α Gbm Show me what you can become Acordes G D Gbn