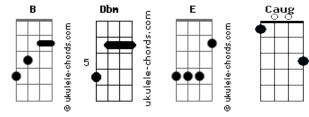

## iann dior - Gone Girl

I fell in love, same time that you're fallin' apart tom: B B Dbm F Intro: B Dbm E I should've known, thought I saw a sign in the stars Dbm E В But I was wrong, fucking with you ain't last that long Dbm E I fell in love, same time that you're fallin' (yeah) Dbm B F [Refrão] Now you gone, now you gone, now you gone, girl [Segunda Parte] Dbm E I fell in love, same time that you're fallin' apart В Dbm В Dbm E I should've known, thought I saw a sign in the stars I just want the love, baby, not the lust B Dbm E But I was wrong, fucking with you ain't last that long E. Caught up in a daze, man, I need your trust B Dbm F B Dbm Now you gone, now you gone, now you gone, girl All up in a maze, left you in the dust F [Primeira Parte] Gone in a wraith, see the stars in a wraith В Dbm You see the stars in the day, bitch B Dbm Tell me what it is, made my heart break F Have you been to Mars on a date, bitch? F Saying that it's me, but you know it ain't Dbm В I can take yo ass to Mars in a day, bitch Dbm Took a few pills, I can't feel a thing F I can take yo ass to Mars today, bitch, yeah Got me in my feels, sippin' on drank Dbm [Pré-Refrão] В Tryna keep it real, girl, you really ain't В Dbm I need your love You know what's the deal, you can't get a thing F I need your touch B Dbm Saying that it hurts, tryin' to the game Dbm В I need you right now (yeah) Saying I'm a joke, laughin' to the bank F I need you right now (yeah) [Pré-Refrão] [Refrão] В Dbm I need your love B Dbm E I fell in love, same time that you're fallin' apart F I need your touch R Dbm F Dbm I should've known, thought I saw a sign in the stars В B Dbm E But I was wrong, fucking with you ain't last that long I need you right now F I need you right now B Dbm F Now you gone, now you gone, now you gone, girl [Refrão]