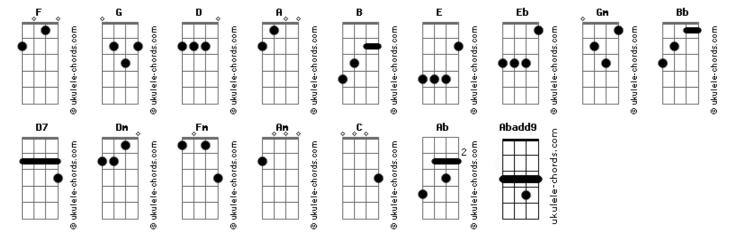

## **Hyde - Seasons Call**

```
tom:
          Afinação: D A D G B E
Intro: Eb Eb F F G Gm Abadd9 Abadd9
      Bb Bb D7 Dm Bb Bb Fm F
Karami tsuku kazeni sakarai
Ushinatta kisetsu wo sagashite iru
       Dm
Wazuka demo mesasu houkou he
       F
Azayakana kioku ga tsuki ugokasu
Gm Am
       Bb
                      Gm Am Bb C
How many cuts should I repeat?
Gm Am Bb C Dm
How many fates should I accept? Does it have an end?
                      Gm
Itsumo karada juu wo kimi ga kake meguri afuresou
            F Gm
Dakara kowaku nai yo asu mo
 Ah
Because I always feel you in me
( Bb Bb D7 Dm Bb Fm F )
             Dm
Kawaki kitta nodo he nagashita
```

```
Kimi no mei de Kokoro wo uruoshiteku
Gm Am
        Bb
                        Gm Am Bb C
How many cuts should I repeat?
Gm Am Bb
How many fates should I accept? Does it have an end?
Haruka ano tori no you
  Gm
Sora wo tobi koete yuketara
  Eb F
Itsumo tsutaete iyou ai wo
Because I always feel you in me
You taught me how to love. I feel
I can do anything
( Ab Bb F G Ab Bb C D )
              F
    Eb
                        Gm
Yume ni egaku sekai wo kimi no me no mae ni hirogetai
          F Gm
Dakara kowaku nai yo asu mo
   Ab
My beloved season calls me
Because I always feel you in me
```

[Final] Bb Bb D7 Dm Bb Bb Fm F

## **Acordes**