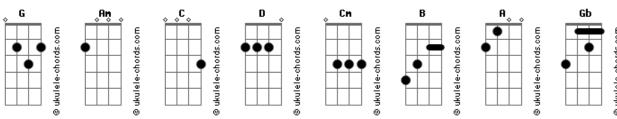

## **Hyde - Perfect Moment**

Tom: G
Intro: Am C D

Am C D Am
Ah, the sun is born of night, it sets again
C D Am
Though no one's here to see, it's endless

( D Am D )

Am C D
Sad, but everybody knows
Am C D
A trip to heaven's not really on the cards, no
Am C D
Yet my moment has come
Am C D Cm
A crying shame, for now my life is over

B A Cm
So perfect, this moment
B A Cm
So perfect, this moment
B A Cm
So perfect, this moment
B A Cm

I'm happy to die in this moment

( Am C D )

Am C D Ah, the sun is born of night, it sets again C D Am

Though no one's here to see, it's endless

B A Cm

So perfect, this moment B A Cm

So perfect, this moment B Gb A Am B

I'm happy to die in this moment

Am C D

Have been to Heaven Heaven on Earth

Am C D

Ah, the sun is born of night

Am C Ah, the sun is born of night

Am It's endless

## **Acordes**