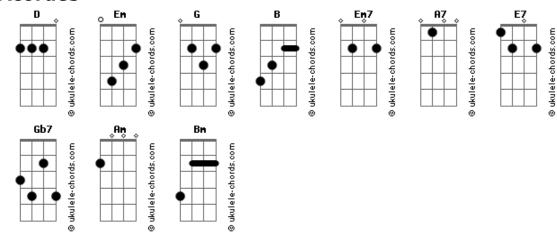

## **Engelbert Humperdinck - You'll Never Know**

```
Tom: G
  Intro: Em B Em7 A7 D Cdim Em7 A7
                                  Em B Em7
                        D Cdim
                                I miss you
You'll never know just how much
      В
                      Em7 A7 D Cdim Em7 A7
You'lll never know just how much I care
D
D
Cdim Em B7/13-Em7 Em
And if I tried, I still couldn't hide my love for you

Em A7 Em A7 D Cdim
You ought to know, for haven't I told you so
Em7 E7
                Α7
A million or more times
    D D Cdim
                               Em B7/13- Em7 Em
You went away and my heart
                           went with you
Em A7
                  Em7
                           A7 B7 Gbm Gdim B7
```

```
I speak your name with my ev'ry prayer
   Fdim B7 Em B7/13- Em
If there is some other way to prove that I love you
   D Gb7 Am
                     B7
I swear I don't know how
Em A7 E7 A7 D
You'll never know if you don't know now
D D D Cdim Em
                                   B7/13- Em7 Em
You went away and my heart went with you
Em A7 Em7 A7 B7 Gbm Gdim B7
I speak your name with my ev'ry prayer.
   Fdim B7 Em B7/13- Em
If there is some other way to prove that I love you
D Gb7 Am B7
I swear I don't know how
Em Em7 E7
                          A7 D
You'll never know if you don't know now
```