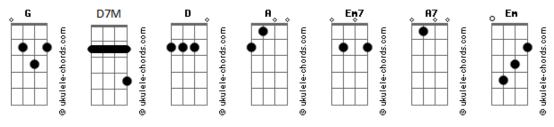

## **Engelbert Humperdinck - You Belong To My Heart ?Solamente Una Vez?**

```
Tom: D
A A A Em7 Edim D G D
You belong to my heart
D Cdim Em7 A7 Em7 A7
Now and forever
Em7 Em7 A7 Em
And our love had its start
G A7 A7/13- D G D A7
Not long ago
            Ď
We were gathering stars
 A G A D
                                    A7 Em7
                                               A7 Em7
                         Cdim
While a million guitars played our love song
G A A7
When I said "I love you"
Em7 A A
               A7 Gdim
```

```
Every beat of my heart said it, too
 A A A Em7 Edim D G D
'Twas a moment like this
D Cdim Em7 A7 Em7 A7
Do you
       remember
Em7 Em7 A7 Em
And your eyes threw a kiss
G A7 A7/13- D
When they met mine
A D D7M
 Now we own all the stars
A G A D Cdim
                           A7 Em7 A7 Em7
And a million guitars are still playing
G A A7
Darling, you are the song
G G Em7 Em Em7 A A7 A7/13- D
And you'll always belong to my heart
```