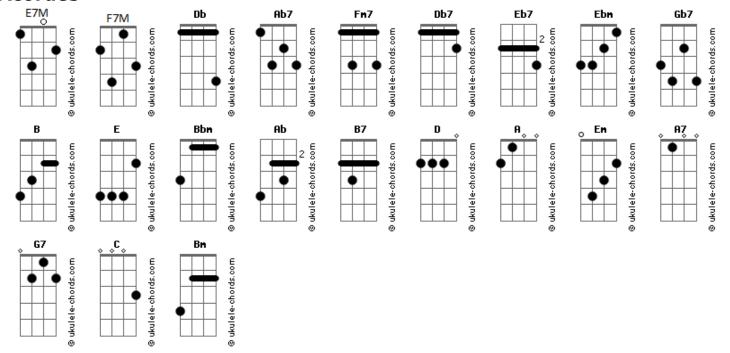

## **Engelbert Humperdinck - Where Is The Love**

```
Tom: Db
                                                                                                                Db
                                                                 I wish that you would tell me so, oh
   Intro: Ab7 Fm7 Db7 Eb7 Ab7
                                                                                                                 E7M
                                                                 Don't leave me hangin on the promise
                     Ebm Db7 Eb7 Ab7
Where is the love
                                                                 You've got to let me know
                     Ebm Db7 Eb7 Ab7
                                                                 Interlude: Ab Ebm Ab7 Db Gb7 B E7M
                                                                                                       Bbm
Where is the love
                     Ebm
                                                                 Oh how I wish I'd never met you
Where is the love
                                                                                                            Bbm Db
                                                                 I guess it must have been my fate
You said you'd give to me
                                                                 To fall in love with someone else's
F<sub>b</sub>7
Soon as you were free
                                        Bbm
                                              Db
                                                                 Love, all I can do is wait
Will it ever be, where is the love
                                                                 Where is the love
Ab7
You told me that you didn't love him
                                                                  Α7
                                                                 You said was mine all mine
                                          Bbm
                                                Dh
And you were gonna say goodbye
                                                                 Till the end of time
But if you really didn't mean it
                                                                 Was it just a lie
Why did you have to lie
                                                                                       Bm
                                                                                            D
                                                                 Where is the love
Where is the love
                                                       GB7
                                                                 Where is the love
                     Db
Ah7
You said was mine all mine,
                             till the end of time
                                                                                     Bm
                 E7M
                                   Bbm
                                                                 Where is the love
Was it just a lie, where is the love
                                                                 Where is the love
If you had had a sudden change of heart
```

## **Acordes**