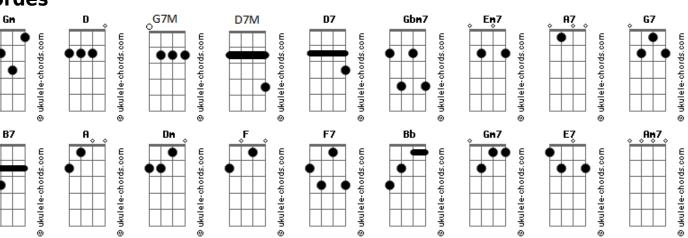

## **Engelbert Humperdinck - The More I See You**

Tom: D

## Intro: D7 G7M Gm Gbm7 B7- Em7 A7 D G7 D A7



## Em7 A7DA7DB7Em7 A A7Can you imagine<br/>Em7 A7 Dhow much I love you<br/>Em7 A7 DA7DA7Am7 D7The more I see you<br/>D7GGmDD7M B7B7I know the only one for me can only be you<br/>E7DBm7Em7 G Gim A7DGdim Em7 A7My arms won't free you,<br/>D7my heart won't tryInterlude:<br/>DD A7Em7 A A7 Em7 A7D A7Am7 D7D7GGmDD7M B7Iknow the only one for me can only be you<br/>E7DBm7 Em7Gdim A7DAm7 D7D7GGmDD7M B7Iknow the only one for me can only be you<br/>E7DBm7 Em7Gdim A7DBm7 G A7DMy arms won't free you,<br/>my heart won't tryMm7 G A7DMm7 G A7DMm7 G A7D



G

ukulele-chords.com

0

Bn7

ukulele-chords.com