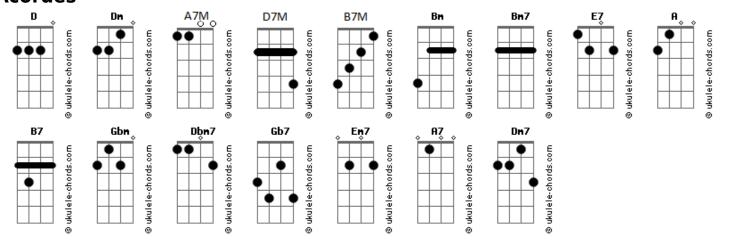

## **Engelbert Humperdinck - From Here To Eternity**

Tom: D

| Edim <mark>Bm</mark>                       | Bm7 E   | 7 Bm | 7 Cdim  | D       | Bm7 E7 |      |
|--------------------------------------------|---------|------|---------|---------|--------|------|
| You vowed you                              | ur love | from | here    | to      | eter   | nity |
| Cdim A7M                                   | Gbm A7M | D B  | n7 Dbm7 | 7 Gb7   |        |      |
| A love so true, it never would die         |         |      |         |         |        |      |
| Edim <mark>Bm</mark>                       | Bm7 E7  | Bm7  | Cdim A7 | 7M Dbm7 | 7 Gb7  |      |
| You gave your lips, gave them so willingly |         |      |         |         |        |      |
|                                            | D Cdim  |      |         |         | E7     |      |
| How could I know your kiss meant goodbye   |         |      |         |         |        |      |
| Edim <mark>Bm</mark>                       | Bm7 E7  | Bm7  | Cdim    | D Bm7   | E7     |      |
| Now I'ma-                                  | lone,   | with | only    | а       | memory |      |
| Cdim <mark>A7M</mark>                      | Gbm A7  | M    | D       | Bm7     | Em7 A7 |      |
|                                            |         |      |         |         |        |      |

My emp - ty arms will never know why A7/13- D7M D Dm7 Dm A7M Dbm7 Gb7 Though you are gone, this love that you left with me Bm Bm7 D Bm7 E7 A Will live from here to eternity Bm7 E7 Bm7 Cdim D Bm7 E7 Edim <mark>Bm</mark> Now I'm alone, with only a memory. Cdim A7M Gbm A7M D Bm7 Em7 A7 My emp - ty arms will never know why A7/13- D7M D Dm7 Dm A7/13- D7M D Dm7 Dm A A7M Though you are gone, this love that you left with me A7M Gbm Cdim A Dbm7 Gb7 Edim Bm Bm7 This endless desire, will live D Bm7 Bm7 E7- E7 A D B7M A7M From here to eternity