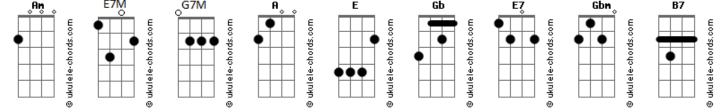

## Engelbert Humperdinck - Can`t Take My Eyes Off You

| Tom: A                                                                              | E7 A<br>You'll be like between to touch T yoppo held you co much                    |
|-------------------------------------------------------------------------------------|-------------------------------------------------------------------------------------|
| Tom: Mí Maior ( <mark>E</mark> )                                                    | You`ll be like heaven to touch I wanna hold you so much Am F                        |
| Intro: d.: Gb A E                                                                   | At long last love has arrived and I thank God I'm alive                             |
| E                                                                                   | You`re just too good to be true can`t take my eyes off of you                       |
| E7M<br>You`re just good to be true can`t take my eyes off you                       | E7M<br>Pardon the way that I stare there`s nothing else to compare                  |
| E7 A                                                                                | E7                                                                                  |
| You`ll be like heaven to touch I wanna hold you so much                             | A The sight of your leaves as you'd have an used left to                            |
| Aff Long last love has arrived and I thank God I´m alive                            | The sight of you leaves me week there are no words left to speak                    |
| Gb A E                                                                              | Am E                                                                                |
| You`re just too good to be true can`t take my eyes off of you E7M                   | But If you feel like I feel please, let me Know that it's real                      |
| Pardon the way that I stare there`s nothing else to compare                         | Gbm B7 E Db7                                                                        |
| Ε7                                                                                  | You`re just too good to be true can`t take my eyes off of you<br>Gbm B7             |
| The sight of you leaves me week there are no words left to                          | Abm Dbm                                                                             |
| speak                                                                               | I love tou baby and that is quite all right I need you baby to                      |
| But If you feel like I feel please, let me Know that it's real                      | warm my lonely night<br>Gbm B7 E Db7 Gbm                                            |
| Gb A E                                                                              | B7                                                                                  |
| Gbm B7 E Db7<br>You`re just too good to be true can`t take my eyes off of you       | I love you baby trust in me when I say oh pretty baby don`t bring me down I pray    |
| Gbm B7                                                                              | Abm Dbm                                                                             |
| Abm Dbm<br>I love tou baby and that is quite all right I need you baby to           | Gbm D7<br>Ob pretty baby now that I found you stay and let me love you              |
| warm my lonely night                                                                | baby let me love you                                                                |
| Gbm B7 E Db7 Gbm<br>B7                                                              | G G7M<br>You`re just good to be true can`t take my eyes off you                     |
| I love you baby trust in me when I say oh pretty baby don`t                         | G7 C                                                                                |
| bring me down I pray                                                                | You``l be like heaven to touch I wanna hold you so much                             |
| Abm Dbm<br>Gbm D7                                                                   | Cm G<br>At long last love has arrived and I thank God I´m alive                     |
| Oh pretty baby now that I found you stay and let me love you                        | A C G                                                                               |
| baby let me love you<br>E                                                           | Gbm B7 E Db7<br>You`re just too good to be true can`t take my eyes off of you       |
| E7M                                                                                 | Gbm B7                                                                              |
| You`re just good to be true can`t take my eyes off you<br>E7 A                      | Abm Dbm<br>I love tou baby and that is quite all right I need you baby to           |
| You`ll be like heaven to touch I wanna hold you so much                             | warm my lonely night                                                                |
| Cm G<br>At long last love has arrived and I thank God I´m alive                     | Gbm B7 E Db7 Gbm<br>B7                                                              |
| A C G                                                                               | I love you baby trust in me when I say oh pretty baby don`t                         |
| Gbm B7 E Db7<br>You`re just too good to be true can`t take my eyes off of you       | bring me down I pray<br>Abm Dbm                                                     |
| Gbm B7                                                                              | Gbm B7                                                                              |
| Abm Dbm<br>T love tou boby and that is guite all right I need you baby to           | Oh pretty baby now that I found you stay and let me love you                        |
| I love tou baby and that is quite all right I need you baby to warm my lonely night | Gbm B7                                                                              |
| Gbm B7 E Db7 Gbm                                                                    | Abm Dbm                                                                             |
| <pre>B7 I love you baby trust in me when I say oh pretty baby don`t</pre>           | I love tou baby and that is quite all right I need you baby to warm my lonely night |
| bring me down I pray                                                                | Gbm B7 E Db7 Gbm                                                                    |
| Abm Dbm<br>Gbm B7                                                                   | <pre>B7 I love you baby trust in me when I say oh pretty baby don`t</pre>           |
| Oh pretty baby now that I found you stay and let me love you                        | bring me down I pray                                                                |
| baby let me love you<br>Interlude: Gb A E Gb A E                                    | Abm Dbm<br>Gbm B7                                                                   |
| E7M                                                                                 | Oh pretty baby now that I found you stay and let me love you                        |
| You`re just good to be true can`t take my eyes off you                              | baby let me love you                                                                |
| Acordes                                                                             |                                                                                     |
|                                                                                     | Cb F7 Cbu B7                                                                        |