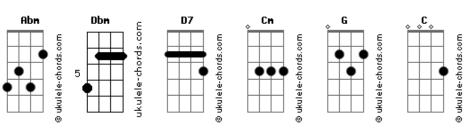

## Engelbert Humperdinck - Can`t Take My Eyes Off You

| Tom: A                                                                              | E7 A<br>You'll be like between to touch T yoppo held you co much                    |
|-------------------------------------------------------------------------------------|-------------------------------------------------------------------------------------|
| Tom: Mí Maior ( <mark>E</mark> )                                                    | You`ll be like heaven to touch I wanna hold you so much Am F                        |
| Intro: d.: Gb A E                                                                   | At long last love has arrived and I thank God I'm alive                             |
| E                                                                                   | You`re just too good to be true can`t take my eyes off of you                       |
| E7M<br>You`re just good to be true can`t take my eyes off you                       | E7M<br>Pardon the way that I stare there`s nothing else to compare                  |
| E7 A                                                                                | E7                                                                                  |
| You`ll be like heaven to touch I wanna hold you so much                             | A The sight of your leaves as you'd have an used left to                            |
| Aff Long last love has arrived and I thank God I´m alive                            | The sight of you leaves me week there are no words left to speak                    |
| Gb A E                                                                              | Am E                                                                                |
| You`re just too good to be true can`t take my eyes off of you E7M                   | But If you feel like I feel please, let me Know that it's real                      |
| Pardon the way that I stare there`s nothing else to compare                         | Gbm B7 E Db7                                                                        |
| Ε7                                                                                  | You`re just too good to be true can`t take my eyes off of you<br>Gbm B7             |
| The sight of you leaves me week there are no words left to                          | Abm Dbm                                                                             |
| speak                                                                               | I love tou baby and that is quite all right I need you baby to                      |
| But If you feel like I feel please, let me Know that it's real                      | warm my lonely night<br>Gbm B7 E Db7 Gbm                                            |
| Gb A E                                                                              | B7                                                                                  |
| Gbm B7 E Db7<br>You`re just too good to be true can`t take my eyes off of you       | I love you baby trust in me when I say oh pretty baby don`t bring me down I pray    |
| Gbm B7                                                                              | Abm Dbm                                                                             |
| Abm Dbm<br>I love tou baby and that is quite all right I need you baby to           | Gbm D7<br>Ob pretty baby now that I found you stay and let me love you              |
| warm my lonely night                                                                | baby let me love you                                                                |
| Gbm B7 E Db7 Gbm<br>B7                                                              | G G7M<br>You`re just good to be true can`t take my eyes off you                     |
| I love you baby trust in me when I say oh pretty baby don`t                         | G7 C                                                                                |
| bring me down I pray                                                                | You``l be like heaven to touch I wanna hold you so much                             |
| Abm Dbm<br>Gbm D7                                                                   | Cm G<br>At long last love has arrived and I thank God I´m alive                     |
| Oh pretty baby now that I found you stay and let me love you                        | A C G                                                                               |
| baby let me love you<br>E                                                           | Gbm B7 E Db7<br>You`re just too good to be true can`t take my eyes off of you       |
| E7M                                                                                 | Gbm B7                                                                              |
| You`re just good to be true can`t take my eyes off you<br>E7 A                      | Abm Dbm<br>I love tou baby and that is quite all right I need you baby to           |
| You`ll be like heaven to touch I wanna hold you so much                             | warm my lonely night                                                                |
| Cm G<br>At long last love has arrived and I thank God I´m alive                     | Gbm B7 E Db7 Gbm<br>B7                                                              |
| A C G                                                                               | I love you baby trust in me when I say oh pretty baby don`t                         |
| Gbm B7 E Db7<br>You`re just too good to be true can`t take my eyes off of you       | bring me down I pray<br>Abm Dbm                                                     |
| Gbm B7                                                                              | Gbm B7                                                                              |
| Abm Dbm<br>T love tou boby and that is guite all right I need you baby to           | Oh pretty baby now that I found you stay and let me love you                        |
| I love tou baby and that is quite all right I need you baby to warm my lonely night | Gbm B7                                                                              |
| Gbm B7 E Db7 Gbm                                                                    | Abm Dbm                                                                             |
| <pre>B7 I love you baby trust in me when I say oh pretty baby don`t</pre>           | I love tou baby and that is quite all right I need you baby to warm my lonely night |
| bring me down I pray                                                                | Gbm B7 E Db7 Gbm                                                                    |
| Abm Dbm<br>Gbm B7                                                                   | <pre>B7 I love you baby trust in me when I say oh pretty baby don`t</pre>           |
| Oh pretty baby now that I found you stay and let me love you                        | bring me down I pray                                                                |
| baby let me love you<br>Interlude: Gb A E Gb A E                                    | Abm Dbm<br>Gbm B7                                                                   |
| E7M                                                                                 | Oh pretty baby now that I found you stay and let me love you                        |
| You`re just good to be true can`t take my eyes off you                              | baby let me love you                                                                |
| Acordes                                                                             |                                                                                     |
|                                                                                     | Cb F7 Cbu B7                                                                        |