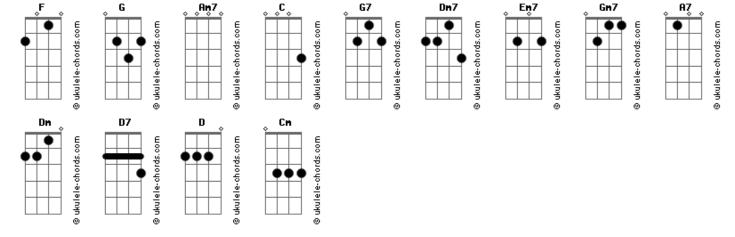

## **Engelbert Humperdinck - Blue Christmas**

Tom: F G G Am7 Edim D7 D If you're not here with me Tom: Sol Maior (G ) Am7 G C Cdim G G Am7 I'll have a blue Christmas, that's certain G Am7 G G7 Dm7 G Fdim C G Am7 G C Am7 Am7 Cdim G I'll have a blue Christmas without And when that blue heartache starts hurtin' you G Am7 G G7 Dm7 G Fdim C C Em7 Gm7 Edim A7 Gm7 Cm D7 Cm You'll be doin' Edim A7 Dm A7 I'll be so blue thinking all right about you C Em7 Gm7 Edim A7 Gm7 Edim A7 Dm Edim Gdim Dm Dm7 Edim A7 Dm A7 Cdim With your Christmas of white D7 G Dm7 G7 G7 C Decorations of red on a green Christmas tree D7 Am7 D D7 Am7 C Cdim Dm7 Cdim Dm7 Won't mean a thing, Dear But I'll have a blue, blue Christmas