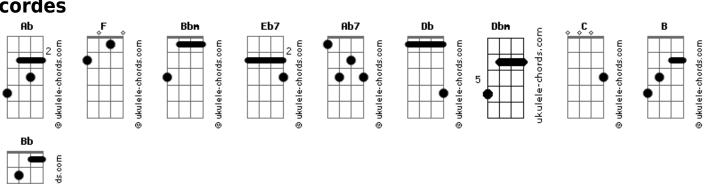

## **Hugh Laurie - Guess I'm a Fool**

```
Dbm
Intro: 2x: Ab F Bbm Eb7
                                                              Go break some other heart in two
                                                                           F Bbm Fb7
                                                              Guess I'm a fool falling in love with you.
Verso:
You told me you were leaving
                                                              Solo: Ab Ab7 Db Dbm Ab F Bbm Eb7 Ab Dbm Ab
After all we've been through Ab F Bbm Eb7
                                                              Refrão:
                                                          Eb7 Ab
                                      Ab
                                                 Bbm
                                                                                           Ab7
 Guess I'm a fool falling in love with you
                                                              You told me that the kind of love we have
Verso:
                                                              Will last for a million years
                                                              I believe everything you said
There ain't no use in crying
                                                               You fill my heart with tears.
 Do what you have to do
Ab F Bbm Eb7 Ab
Guess I'm a fool falling in love with you
                                                              Verso:
                                                                             Ab7
                                                              Ab
                                                              So long pretty baby
You told me that the kind of love we have
                                                              Go break some other heart in two
                               Db C B Bb
   Db
Will last for a million years
                                                                            F Bbm
                                                                                       Eb7
                                                              Guess I'm a fool falling in love with you
I believe everything you said
                                                                         Eb7
                                                                                  Ah
 You fill my heart with tears.
                                                              Falling in love with you,
                                                              Bbm Eb7
                                                                                Ab
                                                              Falling in love with you,
                                                              Bbm Dbm Ab Falling, falling in love with you.
So long pretty baby
```

## Acordes