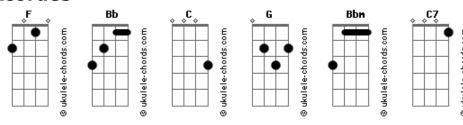

## **Hugh Laurie - Changes**

Tom: F

F
Bb
Everyone is facing changes
F
C
No one knows what's going on
F
Bb
Bbm
And everyone is changing places
F
C
Still the world keeps moving on

C
C
C7
F
Love must always change to sorrow
Bb
G
C
And everyone must play the game
F
Because its here today and gone tomorrow
F
C
Still the world goes on the same

C
C7
F

Love must always change to sorrow

Bb G C

And everyone must play the game

F Bb Bb

Because its here today and gone tomorrow
F C F Bb F

Still the world goes on the same

F Bb

Everyone is facing changes
F C G

No one knows what's going on
F Bb Bbm

And everyone is changing places
F C F Bb F

Still the world keeps moving on

F Bb Bbm

Its here today and gone tomorrow
F C F Bb F

Still the world goes on the same.