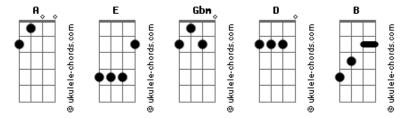

## Huey Lewis & Gwyneth Paltrow - Cruisin'

```
Tom: A
                                                                  Е
                                                                                               Gbm
Intro:
                                                            Sooo... Let the music take your mind
                                                             F.
                                                                                       Gbm
                                                             Just release and you will find
E
Baby let's cruise
                                                            Refrão:
    E Gbm
Gbm
Away from here
                                                                                      Cruise with me baby...
F
Don't be confused
                                                            E Gbm
                                                                                F
                                                                                     Gbm
    E Gbm
                                                            Ooooooooooooooohhhhhhhh.. Yeahhh
Gbm
The way is clear
                                                                                     E Gbm
                                                            E Gbm
                                 Gbm
                                                            E
And if you want it, you got it forever
                                                                    F
            F
                                 Gbm
                                                                               Gbm
This is not a one night stand baby (Yeah)
                                                            Oooohhh baby let's cruise
                           Gbm
 F
                                                                             E Gbm
So, let the music take your mind
                                                            Let's float, let's glide
                                                                          Gbm
                                                                                         F
                                                                                               Gbm
                           Gbm
                                                                   F
                                                            Oooohh Let's open up and go inside
Just release and you will find
Refrão:
                                                                      F
                                                            And if you want it, you got it forever
F
You're gonna fly away
                                                                                                           Gbm
                                                                     F
                                                             I could just stay here beside you and love you baby
Glad you're goin my way
                                                             Е
                                                                         Gbm
                                                            Let the music... take your mind
E Gbm
D B
                     F
I love it when we're cruisin' together
                                                            Just release and... you will find
Music is played for love
Cruisin' is made for love
                                                            You're gonna fly away
D B
                    F
I love it when we're cruisin' together
                                                            Glad you're goin my way
                                                            D B
                                                                                E
                                                             I love it when we're cruisin' together
Baby tonight
Gbm E Gbm
                                                            Music is played for love
Belongs to us
                                                            Cruisin' is made for love
Everything right
Gbm E Gbm
                                                            D B
                                                            I love it when... I love it.. I love it.. I love it..
Do what you must
                                                            Ooh.. ooooh..
                                     Gbm
And inch by inch we get closer and closer
E Gbm
                                                            Cruise with me baby
                              Gbm
                                                            D B
                                                                        E
To every little part of each other (Oooh baby yeah)
                                                            I love it when we're cruisin together...
```