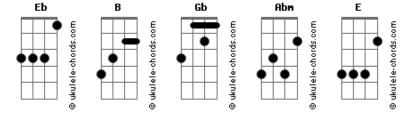

Tom: Eb

## **Howie Day - Collide**

```
You make a first impression
                                         B )
(com acordes na forma de
                                                                                         Abm
Capostraste na 4º casa
                                                                      Gb
                                                          I've found I'm scared to know I'm always on your mind
Tuning: Standard
Capo: 4th fret
Intro: B Gb Abm E (4x)
                                                          Even the best fall down sometimes
          Gb
                                                                 Abm
The dawn is breaking
                                                          Even the stars refuse to shine
         Е
                                                                  В
A light shining through
                                                          Out of the back you fall in time
       Gb
                                                           Abm
You're barely waking
                                                          I somehow find
      Abm
And I'm tangled up in you
                                                          You and I collide
Yeah
                                                                                  Don't stop here
B Gb Abm E B
                                                                                  I lost my place
        Gb
                      Abm
I'm open, you're closed
                                                                                  I'm close behind
          Е
Where I follow, you'll go
                                                          B Gb Abm E (2x)
   Gb
I worry I won't see your face
                                                          Even the best fall down sometimes
Light up again
                                                          Even the wrong words seem to rhyme
                                                               В
Even the best fall down sometimes
                                                          Out of the doubt that fills your mind
                                                           Abm
      Abm
                                                          You finally find
Even the wrong words seem to rhyme
                                                                B Gb
                                                          You and I collide
Out of the doubt that fills my mind
 Abm
                                                           Abm
I somehow find
                                                          You finally find
                                                          E B Gb
You and I collide
You and I collide
                                                           Abm
Gb Abm E B
                                                          You finally find
                                                          E B You and I collide
        Gb
                 Abm
```

## **Acordes**